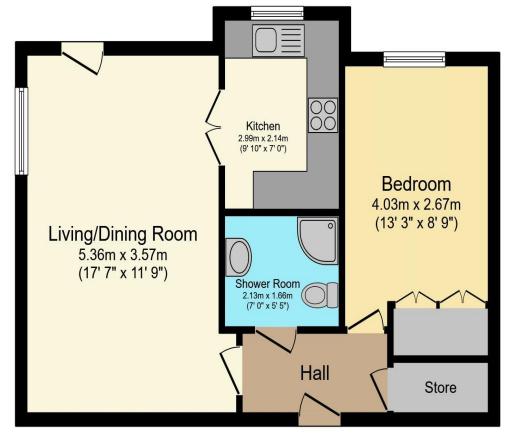

## Visit us at retirementhomesearch.co.uk

Total floor area 49.2 m<sup>2</sup> (530 sq.ft.) approx

This floor plan is for illustrative purposes only. It is not drawn to scale. Any measurements, floor areas (including any total floor area), openings and orientation are approximate. No details are guaranteed, they cannot be relied upon for any purpose and they do not form part of any agreement. No liability is taken for any error, omission or misstatement. A party must rely upon its own inspection(s). Powered by www.focalagent.com