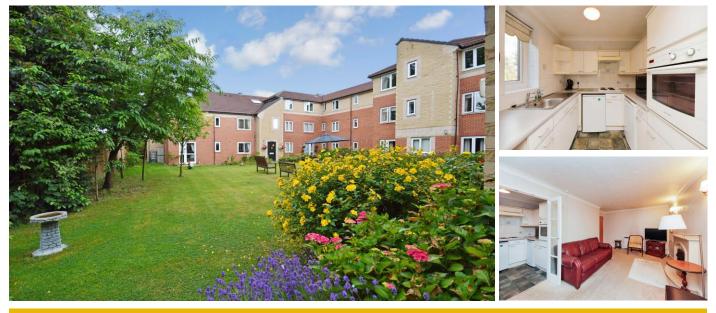

## 8 Barons Court

998 Old Lode Lane, Solihull, West Midlands, B92 8LL

PRICE: OIRO £80,000 Lease: 125 years from 1995

## **Property Description:**

A ONE BEDROOM GROUND FLOOR RETIREMENT APARTMENT Barons Court is conveniently situated close to all local amenities including a range of supermarkets, shops, cafes, doctors and pharmacies. Bus stop outside the development. Constructed by McCarthy & Stone (Developments) Ltd and comprises of 52 properties arranged over 3 floors each served by one lift in the main block, plus a detached block (without lift) comprising of 4 properties. The Development Manager can be contacted from various points within each property in the case of an emergency. For periods when the Development Manager is off duty there is a 24 hour emergency Appello call system. Each property comprises an entrance hall, lounge, kitchen, one or two bedrooms and bathroom. It is a condition of purchase that residents be over the age of 60 years, or in the event of a couple, one must be over the age of 60 years and the other over 55 years. Please speak to our Property Consultant if you require information regarding "Event Fees" that may apply to this property.

Residents' lounge Guest Suite 24 hour emergency Appello call system Minimum Age 60 24 hour CCTV system Communal Laundry facilities Development Manager Lift to all floors Lease: 125 years from 1995

For more details or to make an appointment to view, please contact Charlotte Harvey